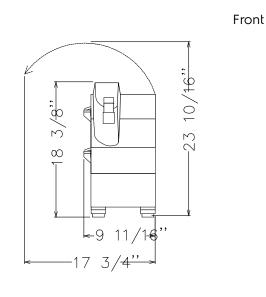

# Vegetable Slicer TRS Vegetable Bench Cutter with Ejector - US Plug

5 7 8" 5 29 15/16"

El = Electrical connection

-13 11/1<del>6'</del>'

**Electric** 

Supply voltage: 115 V/1N ph/60 Hz

Electrical power, max: 0.64 kW
Total Watts: 0.64 kW

Capacity:

Side

Top

**Performance (up to):** 450 kg/hour

**Key Information:** 

External dimensions, Width: 246 mm
External dimensions, Depth: 557 mm
External dimensions, Height: 466 mm
Shipping weight: 27 kg