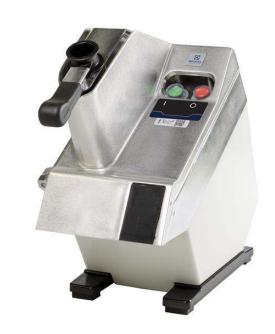

603805 (TR24SNU)

TR24 Classic - Vegetable Cutter, single speed, 640W (discs not included)

#### Item No.

Universal vegetable preparation machine for more than 80 different types of cuts. Stainless steel motor casing. Removable cover and feed arm in polished cast aluminium with incorporated magnetic safety device which only allows the cutter to operate if the hopper is closed. No volt release system. Self braking motor.

#### **Main Features**

- Suitable for 100-300 meals for table service and up to 600 meals for catering service.
- Vegetable slicer unit has slicing, grating, shredding (julienne) as well as dicing and french fries capabilities.
- Delivered with: polished cast aluminium vegetable preparation attachment with a lever-integrated long vegetable hopper 2" diameter (52mm) and a large half moon hopper 6"x3" (154x77mm).
- Ergonomically design to work frontally and to reduce the working space around the machine.
- Hopper easily removed for cleaning.
- Base inclined at 20° to provide easy loading and unloading.
- Complete and wide selection of blades and grids available, Diameter of blades and grids are 8" (205mm).
- Magnetic safety system and motor brake. Prevents machine from running when lever swings away or is open.
- Automatic restart of the machine with the half-moon shaped lever in position.
- Continuous feed model.