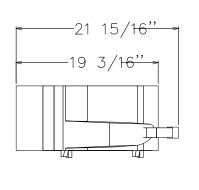

# Vegetable Slicer TRS Vegetable Bench Cutter with Ejector - US Plug

5 7 8" 5 29 15/16"

El = Electrical connection

-13 11/1<del>6'</del>'

**Electric** 

Supply voltage: 115 V/1N ph/60 Hz

Electrical power, max: 0.64 kW
Total Watts: 0.64 kW

Capacity:

Side

Top

**Performance (up to):** 450 kg/hour

**Key Information:** 

External dimensions, Width: 246 mm
External dimensions, Depth: 557 mm
External dimensions, Height: 466 mm
Shipping weight: 27 kg